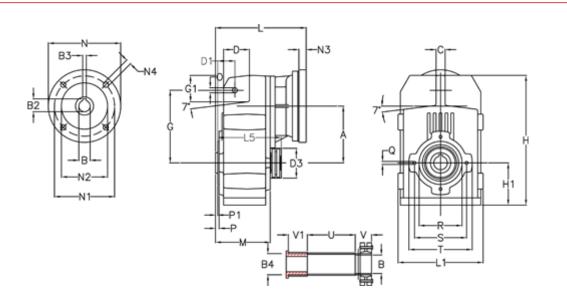

## **Measures**

| D1 = 65.0  | 15 = 222.0                                                                | P1                                                   | = 4.5    | V = 62                                                |
|------------|---------------------------------------------------------------------------|------------------------------------------------------|----------|-------------------------------------------------------|
| d3 = 120   | M = 163.0                                                                 | Q                                                    | = M12x19 | V1 = 50                                               |
| G = 278    | N = 160                                                                   | R                                                    | = 180    |                                                       |
| G1 = 105.5 | N1 = 130                                                                  | S                                                    | = 215    |                                                       |
| H = 479.0  | N2 = 110                                                                  | Т                                                    | = 250    |                                                       |
| H1 = 144.0 | N4 = M8x16                                                                | Tightening torque Nm adapter bushin                  | g = 6.0  |                                                       |
| L = 268.0  | O = 22                                                                    | Tightening torque Nm shrink disc                     | = 12.0   |                                                       |
| L1 = 273   | P = 8.5                                                                   | U                                                    | = 91.0   |                                                       |
|            | d3 = 120<br>G = 278<br>G1 = 105.5<br>H = 479.0<br>H1 = 144.0<br>L = 268.0 | $\begin{array}{llllllllllllllllllllllllllllllllllll$ |          | $ \begin{array}{llllllllllllllllllllllllllllllllllll$ |